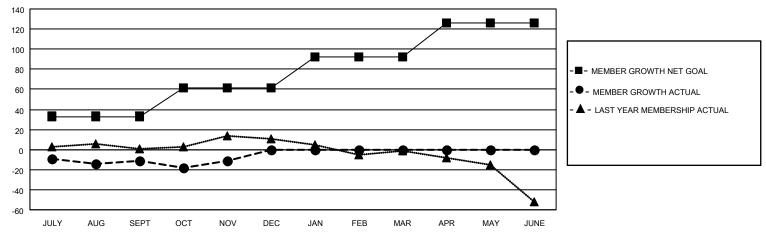

## GOALS AND ACTUAL MEMBERS CUMULATIVE

| DROPPED CLUBS: 1 |    | 21 CLUBS OF 46 ADDED 1 OR MORE<br>NEW MEMBERS | GENDER DISTRIBUTION  MALE 851 (65.82%) |              |    |
|------------------|----|-----------------------------------------------|----------------------------------------|--------------|----|
| DROPPED MEMBERS  |    |                                               | FEMALE                                 | 442 (34.18%) |    |
| DECEASED         | 6  | CLICK HERE FOR CUMULATIVE                     | TOTAL FAMILY UNIT MEMBERS              |              | 91 |
| CLUB CANCELLED   | 0  | MEMBERSHIP DATA                               |                                        | 0.0000000000 | 46 |
| OTHER 43         |    |                                               | FAMILY MEMBERS PAYING HALF DUES        |              | 40 |
| TOTAL            | 49 |                                               |                                        |              |    |